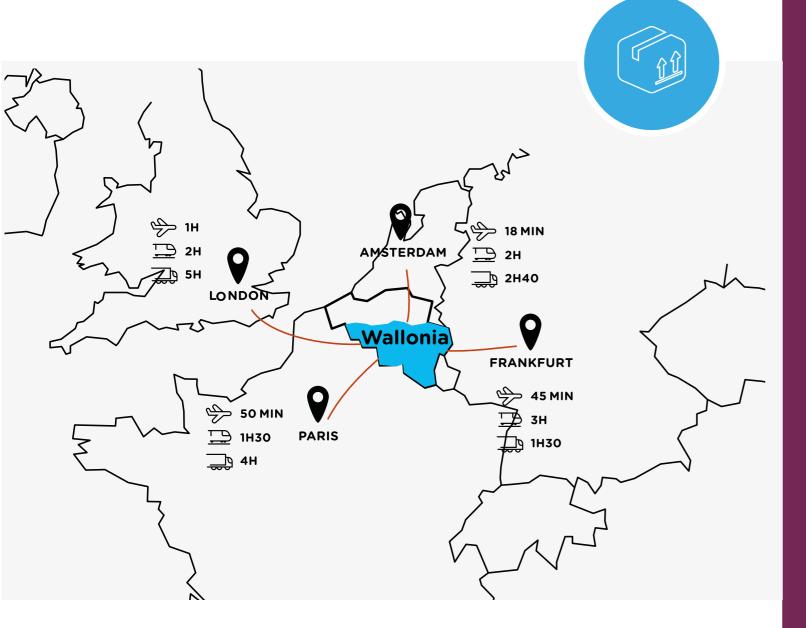

Wallonia has an excellent logistics infrastructure and «multimodality» is the keyword. **Liege Airport** was awarded the title of **best cargo airport in the world** for the year 2020. You will also find yourself well supported: the actors of the sector are gathered in the «Logistics in Wallonia» cluster.