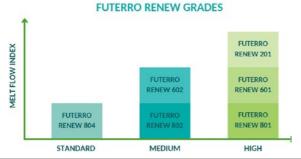

#### **RANGE OF PRODUCTS**

Futerro is manufacturing several grades of RENEW PLA® for all existing applications (thermoforming, Fibers, Film & Coating, Injection molding, 3D printing, extrusion, etc.).